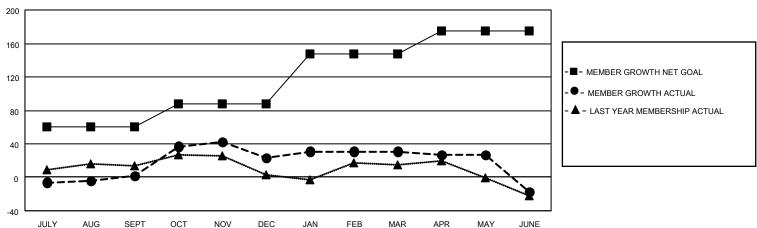

## District 16 J

| Clubs                 |               |           |               | Members               |                        |                         |                                                    |
|-----------------------|---------------|-----------|---------------|-----------------------|------------------------|-------------------------|----------------------------------------------------|
| RESULTS FOR 2021-2022 |               |           |               | RESULTS FOR 2021-2022 |                        |                         |                                                    |
| QUARTER               | NEW CLUB GOAL | NEW CLUBS | DROPPED CLUBS | QUARTER MEME          | BER GROWTH NET<br>GOAL | MEMBER GROWTH<br>ACTUAL | DROPPED<br>MEMBERS ACTUAL<br>(including transfers) |
| JULY/AUG/SEPT         | 1             | 0         | 1             | JULY/AUG/SEPT         | 60                     | 28                      | 24                                                 |
| OCT/NOV/DEC           | 1             | 1         | 0             | OCT/NOV/DEC           | 28                     | 57                      | 35                                                 |
| JAN/FEB/MAR           | 1             | 0         | 0             | JAN/FEB/MAR           | 60                     | 24                      | 16                                                 |
| APR/MAY/JUNE          | 1             | 0         | 0             | APR/MAY/JUNE          | 27                     | 49                      | 86                                                 |

### GOALS AND ACTUAL MEMBERS CUMULATIVE

| DROPPED CLUBS: 1 |     | 29 CLUBS OF 59 ADDED 1 OR<br>MORE NEW MEMBERS | GENDER DISTRIBUTION                 |              |  |
|------------------|-----|-----------------------------------------------|-------------------------------------|--------------|--|
|                  |     | MORE NEW MEMBERS                              | MALE                                | 866 (61.24%) |  |
|                  |     |                                               | FEMALE                              | 548 (38.76%) |  |
| DROPPED MEMBERS  |     |                                               | NON BINARY                          | 0 (0.00%)    |  |
|                  |     |                                               | PREFER NOT TO ANSWER                | 0 (0.00%)    |  |
| DECEASED         | 16  |                                               |                                     |              |  |
| CLUB CANCELLED   | 10  | CLICK HERE FOR CUMULATIVE                     | TOTAL FAMILY UNIT MEMBERS 328       |              |  |
| OTHER            | 135 | MEMBERSHIP DATA                               |                                     |              |  |
| TOTAL            | 161 |                                               | FAMILY MEMBERS PAYING HALF DUES 172 |              |  |
|                  |     |                                               |                                     |              |  |