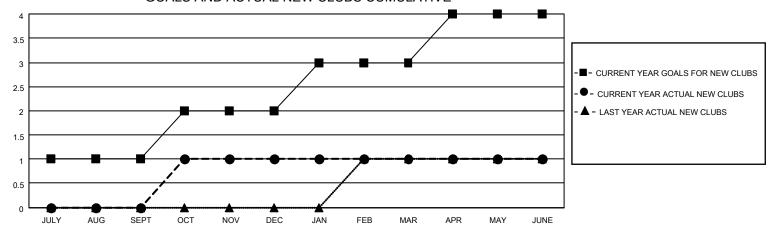

## District 16 J

| Clubs                 |               |           |               | Members               |                        |                         |                                                    |
|-----------------------|---------------|-----------|---------------|-----------------------|------------------------|-------------------------|----------------------------------------------------|
| RESULTS FOR 2021-2022 |               |           |               | RESULTS FOR 2021-2022 |                        |                         |                                                    |
| QUARTER               | NEW CLUB GOAL | NEW CLUBS | DROPPED CLUBS | QUARTER MEME          | BER GROWTH NET<br>GOAL | MEMBER GROWTH<br>ACTUAL | DROPPED<br>MEMBERS ACTUAL<br>(including transfers) |
| JULY/AUG/SEPT         | 1             | 0         | 1             | JULY/AUG/SEPT         | 60                     | 28                      | 24                                                 |
| OCT/NOV/DEC           | 1             | 1         | 0             | OCT/NOV/DEC           | 28                     | 57                      | 35                                                 |
| JAN/FEB/MAR           | 1             | 0         | 0             | JAN/FEB/MAR           | 60                     | 24                      | 16                                                 |
| APR/MAY/JUNE          | 1             | 0         | 0             | APR/MAY/JUNE          | 27                     | 49                      | 86                                                 |

### GOALS AND ACTUAL NEW CLUBS CUMULATIVE